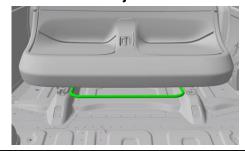

# 8. Towing / transportation / storage

## **Location front hook**

#### **Towing**

STORE VEHICLE IN AN OPEN-AIR PARKING AT SAFE DISTANCE ≥ 5M FROM OTHER OBJECTS OR VEHICLES!