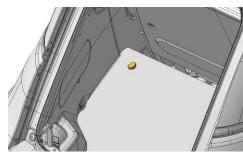

# 3. Disable direct hazards / safety regulations

Access to the trunk

1. Press key button for 3 seconds

2. Emergency opening button in the trunk

| <u>•</u> | MILCHAMICALLI TROM THE OUTSIDE:                   |            |              |         |
|----------|---------------------------------------------------|------------|--------------|---------|
|          | Document N°                                       | Version N° | Version date | Page N° |
|          | Micro_Microlino_Hatchback_2021_2d_Electric_EN.pdf | 02         | 11/2022      | 2/4     |