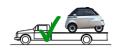

# 8. Towing / transportation / storage

#### **Towing**

STORE VEHICLE IN AN OPEN-AIR PARKING AT SAFE DISTANCE ≥ 5M FROM OTHER OBJECTS OR VEHICLES!