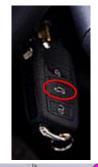

# 3. Disable direct hazards / safety regulations

Access to the trunk

1. Press key button for 3 seconds

2. Emergency opening button in the trunk

| <u>•</u> | MILCHAMICALLI TROM THE OUTSIDE:                   |            |              |         |
|----------|---------------------------------------------------|------------|--------------|---------|
|          | Document N°                                       | Version N° | Version date | Page N° |
|          | Micro_Microlino_Hatchback_2021_2d_Electric_EN.pdf | 02         | 11/2022      | 2/4     |