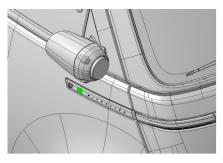

#### Front door release button

Mechanical release front door; press the door lightly to open

#### Inside

## Front door release loop under the carpet

Front door release button behind the bar