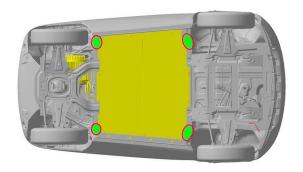

#### Immobilize vehicle:

- 1. Block wheels and set parking brake;
- 2. Push the P (park) button to select the P (park) position.

Lifting points:

Appropriate lifting points

Battery pack