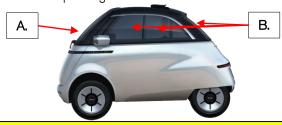

Version date | Page N° |
|          | Micro_Microlino_Hatchback_2021_2d_Electric_EN.pdf | 02         | 11/2022      | 2/4     |

## Micro Microlino Electric 2dr hatchback (2021 - ) - Additional Pages

- 1. Turn key to 'OFF' position and remove it.
- 2. Disconnect 12 Volt battery.







#### Safety regulations:



Always assume the vehicle is powered, even if it is silent!

Make sure that the vehicle is immobilized and the propulsion system is deactivated;

Never touch, cut, or open any orange high voltage power cable or high voltage component.

This vehicle is not supplied with airbags, no automatic powertrain deactivation after collision.

No SDC or Interlock available.

## 4. Access to the occupants

#### Seat adjustment



#### Glass types:

- A. Laminated glass.
- B. Tempered glass.



# 5. Stored energy / liquids / gases / solids

| NMC     | 48V |  |
|---------|-----|--|
| 000 000 | 12V |  |

#### 6. In case of fire

## Extinguishing method for the battery pack:



#### USE LARGE AMOUNTS OF PURE WATER DIRECTLY TO THE BATTERY PACK











## POTENTIAL RISK OF BATTERY RE-IGNITION / DELAYED IGNITION!

#### 7. In case of submersion

- There is no increased risk of electric shock in water resulting from the high voltage system;
- If possible, remove the vehicle from the water and continue with the deactivation procedure for this vehicle (see chapter 3).

| Document N°                                       | Version N° | Version date | Page N° |
|---------------------------------------------------|------------|--------------|---------|
| Micro_Microlino_Hatchback_2021_2