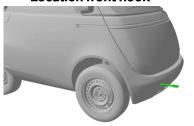

## **Location front hook**

#### **Towing**

STORE VEHICLE IN AN OPEN-AIR PARKING AT SAFE DISTANCE ≥ 5M FROM OTHER OBJECTS OR VEHICLES!