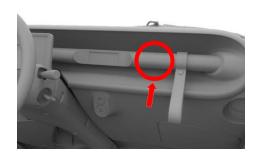

## Front door release loop under the carpet

Front door release button behind the bar