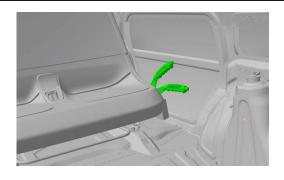

# 3. Disable direct hazards / safety regulations

Access to the trunk

1. Press key button for 3 seconds

2. Emergency opening button in the trunk

| <u>•</u> | MILCHAMICALLI TROM THE OUTSIDE:                   |            |              |         |
|----------|---------------------------------------------------|------------|--------------|---------|
|          | Document N°                                       | Version N° | Version date | Page N° |
|          | Micro_Microlino_Hatchback_2021_2d_Electric_EN.pdf | 02         | 11/2022      | 2/4     |