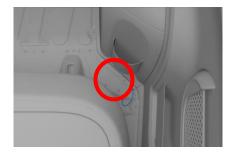

#### Front door release button

Mechanical release front door; press the door lightly to open