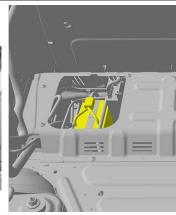

#### Immobilize vehicle:

- 1. Block wheels and set parking brake;
- 2. Push the P (park) button to select the P (park) position.

Lifting points:

Appropriate lifting points

Battery pack