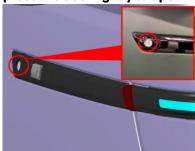

#### Front door release button

Mechanical release front door; press the door lightly to open

#### Inside

## Front door release loop under the carpet

Front door release button behind the bar